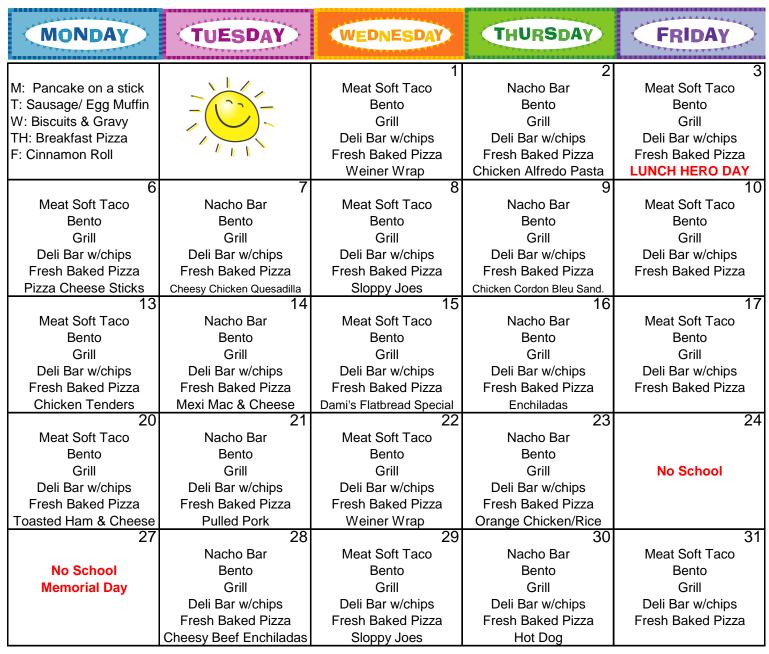

## Dallas School District DHS - MAY 2024

## "This Institute is an equal opportunity provider."

Pizza: We will be offering different fresh baked daily choices. Meat Soft Taco: Protein choices will be freshly made: refried beans, fajita chicken, or seasoned ground beef Bento: Fresh cooked vegetables, with chicken and your choice of Sauce Grill: Hamburger, Cheeseburger and Chicken Sandwich Deli: Whole wheat fresh baked deli bread with choice of protein and vegetable Home Style: Our daily choice for new items Low fat Milk and a trip through our Fresh Salad Bar is also included with the Meal

MENU SUBJECT TO CHANGE